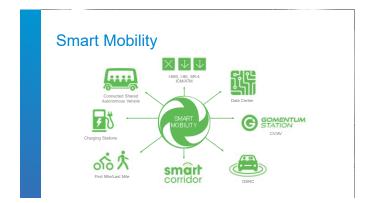

or K-12 students



FERRIES Expand the Bay Area ferry system by looking to ferries as an alternate commute method between West County and San Francisco



**BICYCLE**Invest in safe routes and infrastructure improvements for bicyclists



**BART**Improve BART service and stations, extend routes and increase parking at stations



HIGHWAYS
Complete Contra Costa's highway system, and improve air quality and noise protection along these corridors



CARPOOL/RIDESHARE Implement programs to reduce traffic congestion by encouraging carpooling and ridesharing



PROGRAMS FOR SENIORS AND PEOPLE WITH DISABILITIES
Enhance transit options to improve mobility for seniors and people with disabilities

### What We Heard









authority

## Searched the World for the Perfect SAV



















































# GoMentum Station is Multimodal Key AM Partners Testing at GoMentum Station

## **HONDA Research Institute**