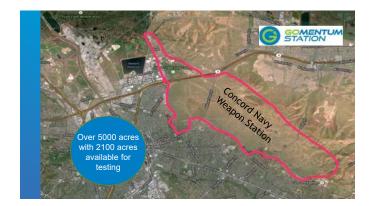

## Who We Are

- CCTA is a public agency formed by voters in 1988 to manage the county's transportation sales tax program and to lead transportation planning efforts.
- We are responsible for maintaining We are responsible for maintaining and improving the county's transportation system by delivering critical transportation infrastructure projects to safely and efficiently get people where they need to go.
- Managing entity of autonomous vehicle (AV) testing site: GoMentum Station.

# GoMentum Station is Multimodal Key AM Partners Testing at GoMentum Station