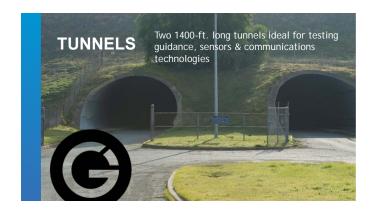

FERRIES Expand the Bay Area ferry system by looking to ferries as an alternate commute method between West County and San Francisco



**BICYCLE**Invest in safe routes and infrastructure improvements for bicyclists



**BART**Improve BART service and stations, extend routes and increase parking at stations



HIGHWAYS
Complete Contra Costa's highway system, and improve air quality and noise protection along these corridors



CARPOOL/RIDESHARE Implement programs to reduce traffic congestion by encouraging carpooling and ridesharing



PROGRAMS FOR SENIORS AND PEOPLE WITH DISABILITIES
Enhance transit options to improve mobility for seniors and people with disabilities

### What We Heard









authority

## Searched the World for the Perfect SAV



















































# GoMentum Station is Multimodal Key AM Partners Testing at GoMentum Station

## **HONDA Research Institute**